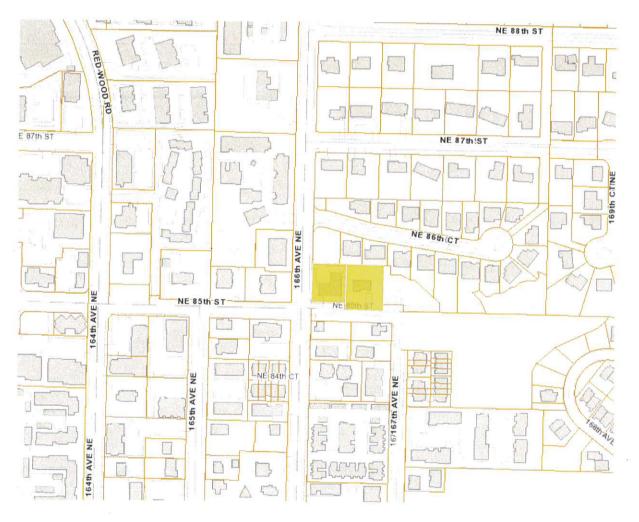

#### PROJECT INFORMATION

PROJECT NAME:

166th Avenue Townhomes

SEPA FILE NUMBER:

SEPA-2015-01798

PROJECT DESCRIPTION:

SEPA for the 166th townhomes project and unit lot sub. LAND-2015-00489 & LAND-2015-00876

PROJECT LOCATION: 8502 166TH AVE NE

SITE ADDRESS:

8502 166TH AVE NE REDMOND, WA 98052

APPLICANT:

Dan Umbach

LEAD AGENCY: City of Redmond

The lead agency for this proposal has determined that the requirements of environmental analysis, protection, and mitigation measures have been adequately addressed through the City's regulations and Comprehensive Plan together with applicable State and Federal laws.